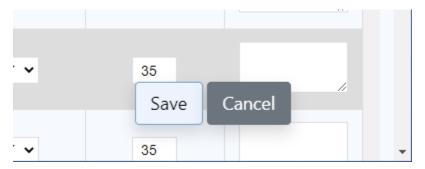

4. Click on Lending

5. The Lending Policy page will come up. In the "Loan" column, indicate from the dropdowns if you lend a particular item, and in the "Loan Period (days)" column enter in the number of days allowed. Do the same for Renewals.

6. After all changes have been made, click on the Save button in the bottom right corner.

Note: At the May 2015 AAC meeting, we agreed to add an additional week for delivery.

- Almost everything: 42 days
- DVDs and Videocassette: **21** days
- Serials: 28 days