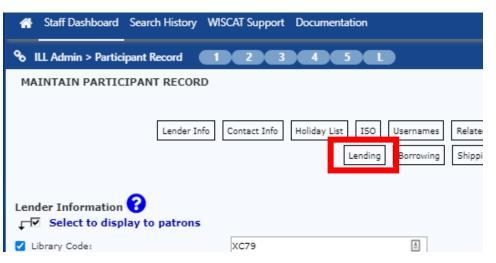

## Updating Lending Policy Page

- 1. Login to WISCAT account
- 2. Click on Staff Dashboard

3. Click on "Participant Record" from the ILL Admin / Lender menu

|                       | ILL Admin 🧩              |  |  |  |  |
|-----------------------|--------------------------|--|--|--|--|
| Re                    | quest Manager            |  |  |  |  |
| Bo                    | rrower                   |  |  |  |  |
| Ti                    | tle Browse               |  |  |  |  |
| Request Number Search |                          |  |  |  |  |
| Pa                    | atron Browse             |  |  |  |  |
| Ler                   | nder                     |  |  |  |  |
| Ti                    | tle Browse               |  |  |  |  |
| Re                    | equest Number Search     |  |  |  |  |
| Pa                    | rticipant Record         |  |  |  |  |
| Bla                   | nk Request Form          |  |  |  |  |
| AL                    | A Form                   |  |  |  |  |
| Pri                   | nt Shipping Labels       |  |  |  |  |
| Pri                   | nt Bookstraps            |  |  |  |  |
| Sea                   | arch Library Information |  |  |  |  |
| ILL                   | Request Limits           |  |  |  |  |
| Pat                   | tron Tracking            |  |  |  |  |
| Set                   | Workstation Printer      |  |  |  |  |
| Co                    | nfiguration              |  |  |  |  |

4. Click on Lending

5. The Lending Policy page will come up. In the "Loan" column, indicate from the dropdowns if you lend a particular item, and in the "Loan Period (days)" column enter in the number of days allowed. Do the same for Renewals.